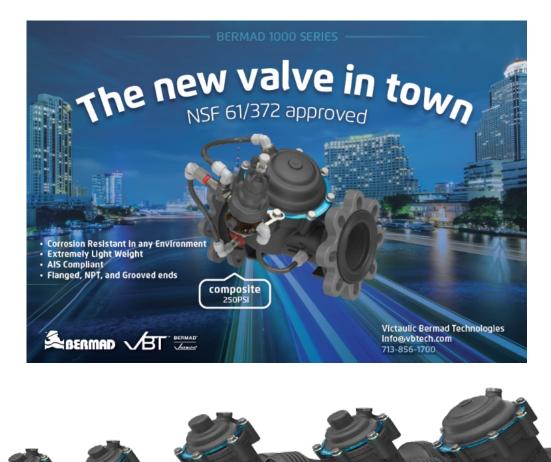

## BERMAD launches its NEW 1000 Series Composite Hydraulic Control Valve for Drinking Water Systems

Corrosion resistant materials, durable construction and light weight make this valve truly different from anything currently on the market. This valve is rated to 230 psi, has NSF 61/372 approval and is available in 2"-4". Many configurations are available, including Pressure Reducing, Pressure Relief, Pressure Sustaining, On/Off Solenoid Control and Level Control.

Applicable in Water Works systems, Water Treatment Plants and Industrial Water Treatment applications.

For more information and availability info please contact Victaulic Bermad Technologies (VBT) at <u>info@vbtech.com</u> or call us at 713-856-1700.